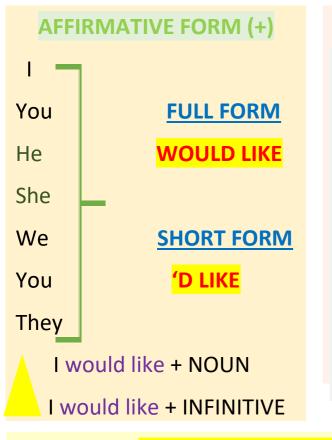

# **EXPRESSING WANTS WITH "WOULD LIKE"**

#### **EXAMPLES...EXAMPLES...AND MORE EXAMPLES...**

- I would like to <u>eat</u> some ice cream but it is too cold.
- I'd like <u>a cup of tea</u> with a delicious slice of bread with butter.
- We would like to go to the cinema to watch his latest movie.
- He would not like to cycle too far because he is exhausted.
- You wouldn't like to see the house in its current state.