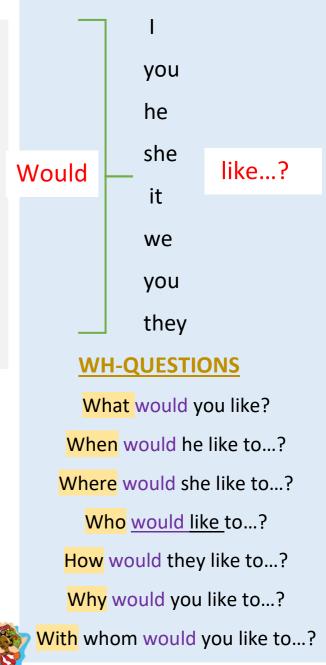

LIKE"**



# **NEGATIVE FORM (-)**

FULL FORMI would not like...You would not like...He would not like...She would not like...It would not like...We would not like...You would not like...They would not like...

SHORT FORM I wouldn't like... You wouldn't like... He wouldn't like... She wouldn't like... It wouldn't like... We wouldn't like... You wouldn't like...

#### **EXAMPLES...EXAMPLES...AND MORE EXAMPLES...**

- I would like to <u>eat</u> some ice cream but it is too cold.
- I'd like <u>a cup of tea</u> with a delicious slice of bread with butter.
- We would like to go to the cinema to watch his latest movie.
- He would not like to cycle too far because he is exhausted.
- You wouldn't like to see the house in its current state.

## **INTERROGATIVE FORM (?)**

## **YES/NO QUESTIONS**